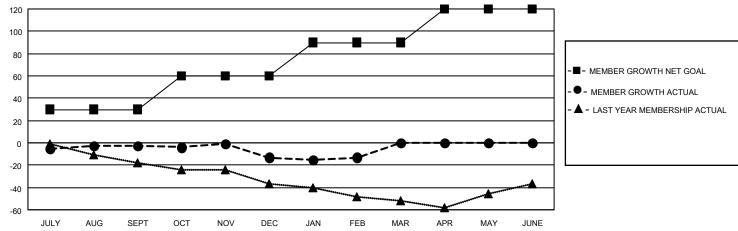

| Clubs                 |               |           | Members               |               |                         |                         |                                                    |
|-----------------------|---------------|-----------|-----------------------|---------------|-------------------------|-------------------------|----------------------------------------------------|
| RESULTS FOR 2021-2022 |               |           | RESULTS FOR 2021-2022 |               |                         |                         |                                                    |
| QUARTER               | NEW CLUB GOAL | NEW CLUBS | DROPPED CLUBS         | QUARTER MEN   | MBER GROWTH NET<br>GOAL | MEMBER GROWTH<br>ACTUAL | DROPPED<br>MEMBERS ACTUAL<br>(including transfers) |
| JULY/AUG/SEPT         | 0             | 0         | 0                     | JULY/AUG/SEPT | 30                      | 43                      | 39                                                 |
| OCT/NOV/DEC           | 0             | 0         | 0                     | OCT/NOV/DEC   | 30                      | 33                      | 39                                                 |
| JAN/FEB/MAR           | 1             | 0         | 0                     | JAN/FEB/MAR   | 30                      | 49                      | 42                                                 |
| APR/MAY/JUNE          | 0             | 0         | 0                     | APR/MAY/JUNE  | 30                      | 0                       | 0                                                  |